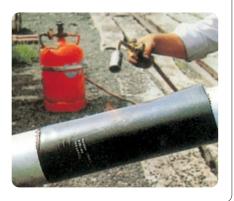

# ANTI-CORROSION POLE PROTECTION

On installed poles, the most section vulnerable to corrosion is right above and below ground. This section is attacked by corrosive agents that cause a rapid decay of the metal with a significant reduction of the operating life of the pole. Special heat-shrinking sheaths are suitable for the rust protection of public lighting and electric traction poles, traffic lights and traffic signs. They are composed of very thick cross linked polyolefin. The inside of the tubes and the ends are covered in a suitable thermal fuse adhesive that ensures perfect sealing without allowing moisture to enter.

### **ADVANTAGES**

- Ultra adhesive.
- ► Excellent electrical properties.
- ► Good chemical resistance.
- ► Resistant to mould and micro-organisms.
- ► Constant protection against stray electrical currents.
- ► Easy application.
- ► Long-term stability of all properties.