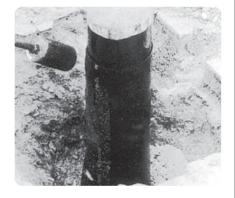

# ANTI-CORROSION POLE PROTECTION

On installed poles, the most section vulnerable to corrosion is right above and below ground. This section is attacked by corrosive agents that cause a rapid decay of the metal with a significant reduction of the operating life of the pole. Special heat-shrinking sheaths are suitable for the rust protection of public lighting and electric traction poles, traffic lights and traffic signs. They are composed of very thick cross linked polyolefin. The inside of the tubes and the ends are covered in a suitable thermal fuse adhesive that ensures perfect sealing without allowing moisture to enter.

## **LTPSM**

Tubular sleeve for poles for installation.

| PRODUCT / Item                             | Diameter before/after shrinkage<br>(mm) | Sleeve length<br>(mm) |
|--------------------------------------------|-----------------------------------------|-----------------------|
| <b>LTPSM 180/58-500</b><br>LTPSM180/58-500 | 180/58                                  | 500                   |
| <b>LTPSM 245/80-500</b><br>LTPSM245/80-500 | 245/80                                  | 500                   |