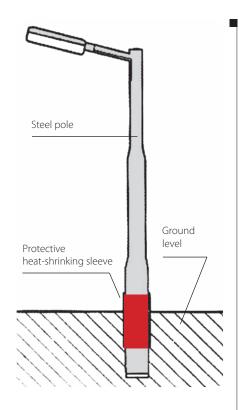

# ANTI-CORROSION POLE PROTECTION

On installed poles, the most section vulnerable to corrosion is right above and below ground. This section is attacked by corrosive agents that cause a rapid decay of the metal with a significant reduction of the operating life of the pole. Special heat-shrinking sheaths are suitable for the rust protection of public lighting and electric traction poles, traffic lights and traffic signs. They are composed of very thick cross linked polyolefin. The inside of the tubes and the ends are covered in a suitable thermal fuse adhesive that ensures perfect sealing without allowing moisture to enter.