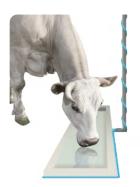

## **STOP ICE**

**Constant power** anti-freeze kit complete with thermostat and plug.

Raytech Stop Ice is a pre-assembled kit consisting of a constant wattage heating cable of 12 W/m, complete with contact thermostat (installed on the end of the heating cable) and power cable with plug. Stop-Ice is particularly suitable for frost protection, and prevention of possible damages caused by low temperatures on pipes, valves, faucets, water meters, troughs, bowls and small tanks.