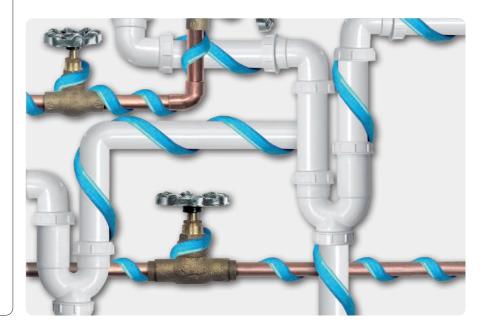

## **STOP ICE**

**Constant power** anti-freeze kit complete with thermostat and plug.

Raytech Stop Ice is a pre-assembled kit consisting of a constant wattage heating cable of 12 W/m, complete with contact thermostat (installed on the end of the heating cable) and power cable with plug. Stop-Ice is particularly suitable for frost protection, and prevention of possible damages caused by low temperatures on pipes, valves, faucets, water meters, troughs, bowls and small tanks.