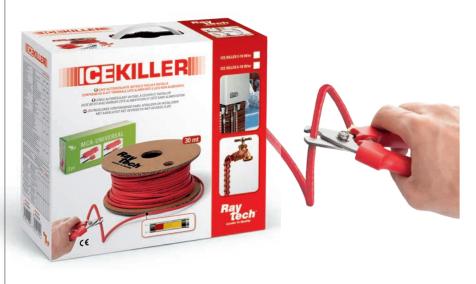

## **ICE KILLER**

Cut and install **self-regulating** cable kit, complete with connection side and termination kit.

The Ice Killer kit is composed of a 30 m self-regulating cable coil, complete with connection side and termination accessories. The cable can be cut to the desired length, installed on the pipe or tank, connected to the mains and terminated at the opposite end. The economic and compact Ice Killer kit is sold in an attractive, easy to carry, easy to handle on-site package, is small in size, very flexible and can be easily adapted to bends in the pipe.

The Ice Killer cable is laid linearly or wound around the pipe, depending on the specific necessary power. It is then fastened to the same by means of inextensible tape (Raytech MCA-FV or MCA-ALL75 type tapes), terminated with accessories contained in the kit and then clad with the insulation. Operating temperature is reached very quickly and is maintained almost constant even with room temperature variations.