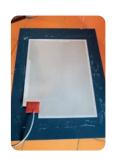

## **EASY MIRROR**

Self-adhesive heating sheet.

No more fogged mirrors after a shower or bath! Easy Mirror, the self-adhering heating sheet to be applied on the back of the mirror and connected to the mains, eliminates this problem! Powered 230V, double insulated in accordance with safety regulations. Brings the surface of the mirror to 30°C in about 3-5 minutes, removing the film of moisture. Easy Mirror sheets are packaged with a sheet of laminated aluminium on polyester, with double insulation made with 4 more sheets of vulcanised polyester, completely sealed against water.

Installation Sequence