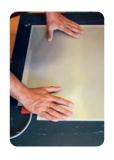

## **EASY MIRROR**

Self-adhesive heating sheet.

No more fogged mirrors after a shower or bath! Easy Mirror, the self-adhering heating sheet to be applied on the back of the mirror and connected to the mains, eliminates this problem! Powered 230V, double insulated in accordance with safety regulations. Brings the surface of the mirror to 30°C in about 3-5 minutes, removing the film of moisture. Easy Mirror sheets are packaged with a sheet of laminated aluminium on polyester, with double insulation made with 4 more sheets of vulcanised polyester, completely sealed against water.

Installation Sequence