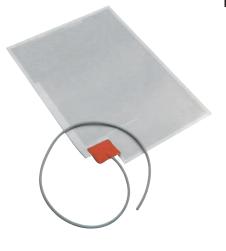

## **EASY MIRROR**

Self-adhesive heating sheet.

No more fogged mirrors after a shower or bath! Easy Mirror, the self-adhering heating sheet to be applied on the back of the mirror and connected to the mains, eliminates this problem! Powered 230V, double insulated in accordance with safety regulations. Brings the surface of the mirror to 30°C in about 3-5 minutes, removing the film of moisture. Easy Mirror sheets are packaged with a sheet of laminated aluminium on polyester, with double insulation made with 4 more sheets of vulcanised polyester, completely sealed against water.

• Ideal for bathrooms, saunas, kitchens, private homes, Hotels, gyms and sports facilities

|                   | Sheet dimensions | Power |
|-------------------|------------------|-------|
| Product           | (cm)             | (W)   |
| Easy Mirror 35    | <b>Ø</b> 35      | 50    |
| Easy Mirror 36/50 | 36 x 50          | 50    |