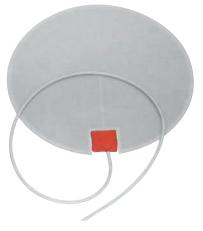

## **EASY MIRROR**

Self-adhesive heating sheet.

No more fogged mirrors after a shower or bath! Easy Mirror, the self-adhering heating sheet to be applied on the back of the mirror and connected to the mains, eliminates this problem! Powered 230V, double insulated in accordance with safety regulations. Brings the surface of the mirror to 30°C in about 3-5 minutes, removing the film of moisture. Easy Mirror sheets are packaged with a sheet of laminated aluminium on polyester, with double insulation made with 4 more sheets of vulcanised polyester, completely sealed against water.

• Ideal for bathrooms, saunas, kitchens, private homes, Hotels, gyms and sports facilities

|                   | Sheet dimensions | Power |
|-------------------|------------------|-------|
| Product           | (cm)             | (W)   |
| Easy Mirror 35    | <b>Ø</b> 35      | 50    |
| Easy Mirror 36/50 | 36 x 50          | 50    |