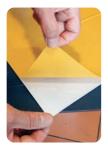

## **EASY MIRROR**

Self-adhesive heating sheet.

No more fogged mirrors after a shower or bath! Easy Mirror, the self-adhering heating sheet to be applied on the back of the mirror and connected to the mains, eliminates this problem! Powered 230V, double insulated in accordance with safety regulations. Brings the surface of the mirror to 30°C in about 3-5 minutes, removing the film of moisture. Easy Mirror sheets are packaged with a sheet of laminated aluminium on polyester, with double insulation made with 4 more sheets of vulcanised polyester, completely sealed against water.

Installation Sequence