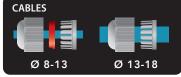

Also suitable for extra-flat lever connectors.

Also suitable for screw terminals.

| PRODUCT / Item                      | Colour |   | Cables Ø<br>min-max (mm) | Tubes Ø (mm) | A B (mm)     |
|-------------------------------------|--------|---|--------------------------|--------------|--------------|
| Ready Box IP68 90<br>READYBOX90     | •      | 3 | 8 - 18                   | 16/20/32     | 90 x 90 x 45 |
| Ready Box IP68 90/N<br>READYBOX90-N | •      |   |                          |              |              |

| PRODUCT / Item                        | Colour |   | Cables Ø<br>min-max (mm) | Tubes Ø<br><b>(mm)</b> | (mm)           |
|---------------------------------------|--------|---|--------------------------|------------------------|----------------|
| Ready Box IP68 120<br>READYBOX120     | •      | 4 | 8 - 18                   | 16/20/32               | 120 x 100 x 45 |
| Ready Box IP68 120/N<br>READYBOX120-N | •      |   |                          |                        |                |