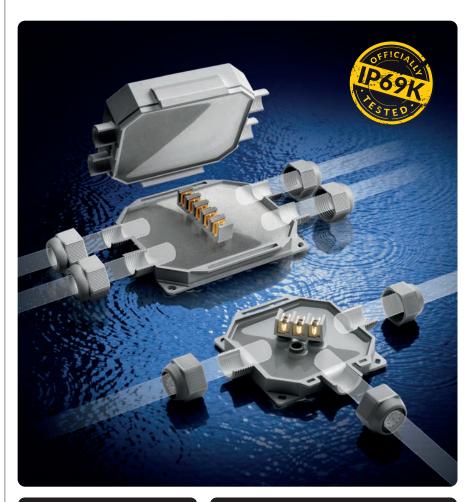

# **READY BOX**

3 or 4 entrances junction boxes pre-filled with gel, complete with integrated terminal block and cable glands

Ready Boxes are pre-filled with gel and ready to use; complete with terminal blocks but can also be used with the most common connection systems. Supplied with nuts for the conformation with 3 or 4 outputs, they are suitable for a very wide range of cables or ducts diameters.

#### **ADVANTAGES**

- ▶ Pre-filled with a gel that is not-classified as hazardous under the CLP Directive.
- ► Ready to use.
- Also suitable for wet or flooded environments.
- Always re-enterable.
- ► Wall or external ceiling fixing system.
- Click and hook closure, does not require screws.
- ▶ Pre-threaded entries for cable gland mounting.
- No shelf life.

### **JOINTING BOXES**

Installation with free cables.

Installation with cable gland duct.

Thanks to its innovative design, unlike a standard box, there is no need to break through the walls of the box to insert the cable.