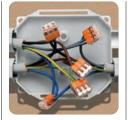

### **JOINTING BOXES**

Installation with free cables.

Installation with cable gland duct.

Thanks to its innovative design, unlike a standard box, there is no need to break through the walls of the box to insert the cable.

Also suitable for extra-flat lever connectors.

Also suitable for screw terminals.

| PRODUCT / Item                      | Colour |   | Cables Ø<br>min-max (mm) | Tubes Ø (mm) | A B (mm)     |
|-------------------------------------|--------|---|--------------------------|--------------|--------------|
| Ready Box IP68 90<br>READYBOX90     | •      | 3 | 8 - 18                   | 16/20/32     | 90 x 90 x 45 |
| Ready Box IP68 90/N<br>READYBOX90-N | •      |   |                          |              |              |