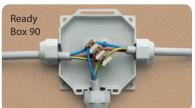

Also suitable for extra-flat lever connectors.

Also suitable for screw terminals.

| PRODUCT / Item                      | Colour |   | Cables Ø<br>min-max (mm) | Tubes Ø (mm) | A B (mm)     |
|-------------------------------------|--------|---|--------------------------|--------------|--------------|
| Ready Box IP68 90<br>READYBOX90     | •      | 3 | 8 - 18                   | 16/20/32     | 90 x 90 x 45 |
| Ready Box IP68 90/N<br>READYBOX90-N | •      |   |                          |              |              |