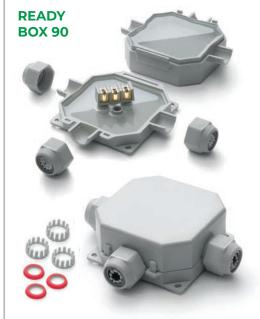

# **READY BOX**

3 or 4 entrances junction boxes pre-filled with gel, complete with integrated terminal block and cable glands

Ready Boxes are pre-filled with gel and ready to use; complete with terminal blocks but can also be used with the most common connection systems. Supplied with nuts for the conformation with 3 or 4 outputs, they are suitable for a very wide range of cables or ducts diameters.

#### **ADVANTAGES**

- ▶ Pre-filled with a gel that is not-classified as hazardous under the CLP Directive.
- ► Ready to use.
- Also suitable for wet or flooded environments.
- Always re-enterable.
- ► Wall or external ceiling fixing system.
- Click and hook closure, does not require screws.
- ▶ Pre-threaded entries for cable gland mounting.
- No shelf life.

Also suitable for extra-flat lever connectors.

Also suitable for screw terminals.

| PRODUCT / Item                      | Colour |   | Cables Ø<br>min-max (mm) | Tubes Ø (mm) | A B (mm)     |
|-------------------------------------|--------|---|--------------------------|--------------|--------------|
| Ready Box IP68 90<br>READYBOX90     | •      | 3 | 8 - 18                   | 16/20/32     | 90 x 90 x 45 |
| Ready Box IP68 90/N<br>READYBOX90-N | •      |   |                          |              |              |

| PRODUCT / Item                        | Colour |   | Cables Ø<br>min-max (mm) | Tubes Ø<br><b>(mm)</b> | (mm)           |
|---------------------------------------|--------|---|--------------------------|------------------------|----------------|
| Ready Box IP68 120<br>READYBOX120     | •      | 4 | 8 - 18                   | 16/20/32               | 120 x 100 x 45 |
| Ready Box IP68 120/N<br>READYBOX120-N | •      |   |                          |                        |                |