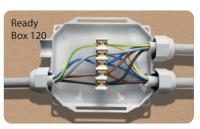

| PRODUCT / Item                        | Colour |   | Cables Ø<br>min-max (mm) | Tubes Ø<br><b>(mm)</b> | (mm)           |
|---------------------------------------|--------|---|--------------------------|------------------------|----------------|
| Ready Box IP68 120<br>READYBOX120     | •      | 4 | 8 - 18                   | 16/20/32               | 120 x 100 x 45 |
| Ready Box IP68 120/N<br>READYBOX120-N | •      |   |                          |                        |                |