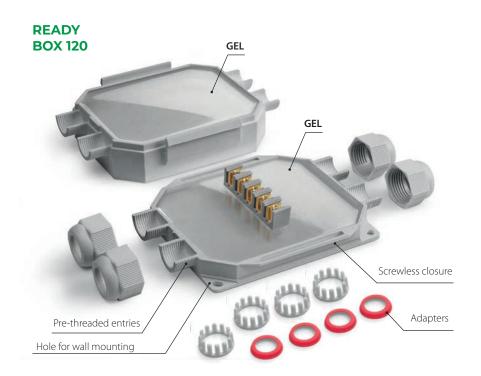

# **READY BOX**

3 or 4 entrances junction boxes pre-filled with gel, complete with integrated terminal block and cable glands

Ready Boxes are pre-filled with gel and ready to use; complete with terminal blocks but can also be used with the most common connection systems. Supplied with nuts for the conformation with 3 or 4 outputs, they are suitable for a very wide range of cables or ducts diameters.

#### **ADVANTAGES**

- ▶ Pre-filled with a gel that is not-classified as hazardous under the CLP Directive.
- ► Ready to use.
- Also suitable for wet or flooded environments.
- Always re-enterable.
- ► Wall or external ceiling fixing system.
- Click and hook closure, does not require screws.
- ▶ Pre-threaded entries for cable gland mounting.
- No shelf life.

Also suitable for extra-flat lever connectors.

Also suitable for screw terminals.

| PRODUCT / Item                      | Colour |   | Cables Ø<br>min-max (mm) | Tubes Ø (mm) | A B (mm)     |
|-------------------------------------|--------|---|--------------------------|--------------|--------------|
| Ready Box IP68 90<br>READYBOX90     | •      | 3 | 8 - 18                   | 16/20/32     | 90 x 90 x 45 |
| Ready Box IP68 90/N<br>READYBOX90-N | •      |   |                          |              |              |

| PRODUCT / Item                        | Colour |   | Cables Ø<br>min-max (mm) | Tubes Ø<br><b>(mm)</b> | (mm)           |
|---------------------------------------|--------|---|--------------------------|------------------------|----------------|
| Ready Box IP68 120<br>READYBOX120     | •      | 4 | 8 - 18                   | 16/20/32               | 120 x 100 x 45 |
| Ready Box IP68 120/N<br>READYBOX120-N | •      |   |                          |                        |                |