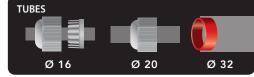

Also suitable for extra-flat lever connectors.

Also suitable for screw terminals.

| PRODUCT / Item                      | Colour |   | Cables Ø<br>min-max (mm) | Tubes Ø (mm) | A B (mm)     |
|-------------------------------------|--------|---|--------------------------|--------------|--------------|
| Ready Box IP68 90<br>READYBOX90     | •      | 3 | 8 - 18                   | 16/20/32     | 90 x 90 x 45 |
| Ready Box IP68 90/N<br>READYBOX90-N | •      |   |                          |              |              |

| PRODUCT / Item                        | Colour |   | Cables Ø<br>min-max (mm) | Tubes Ø<br><b>(mm)</b> | (mm)           |
|---------------------------------------|--------|---|--------------------------|------------------------|----------------|
| Ready Box IP68 120<br>READYBOX120     | •      | 4 | 8 - 18                   | 16/20/32               | 120 x 100 x 45 |
| Ready Box IP68 120/N<br>READYBOX120-N | •      |   |                          |                        |                |