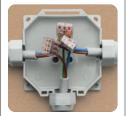

### **JOINTING BOXES**

Installation with free cables.

Installation with cable gland duct.

Thanks to its innovative design, unlike a standard box, there is no need to break through the walls of the box to insert the cable.

Also suitable for extra-flat lever connectors.

Also suitable for screw terminals.

| PRODUCT / Item                      | Colour |   | Cables Ø<br>min-max (mm) | Tubes Ø (mm) | A B (mm)     |
|-------------------------------------|--------|---|--------------------------|--------------|--------------|
| Ready Box IP68 90<br>READYBOX90     | •      | 3 | 8 - 18                   | 16/20/32     | 90 x 90 x 45 |
| Ready Box IP68 90/N<br>READYBOX90-N | •      |   |                          |              |              |