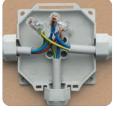

### **JOINTING BOXES**

Installation with free cables.

Installation with cable gland duct.

Thanks to its innovative design, unlike a standard box, there is no need to break through the walls of the box to insert the cable.

Also suitable for extra-flat lever connectors.

Also suitable for screw terminals.

| PRODUCT / Item                      | Colour |   | Cables Ø<br>min-max (mm) | Tubes Ø (mm) | A B (mm)     |
|-------------------------------------|--------|---|--------------------------|--------------|--------------|
| Ready Box IP68 90<br>READYBOX90     | •      | 3 | 8 - 18                   | 16/20/32     | 90 x 90 x 45 |
| Ready Box IP68 90/N<br>READYBOX90-N | •      |   |                          |              |              |