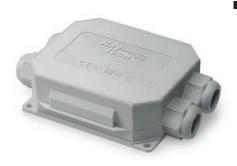

# **READY BOX**

3 or 4 entrances junction boxes pre-filled with gel, complete with integrated terminal block and cable glands

Ready Boxes are pre-filled with gel and ready to use; complete with terminal blocks but can also be used with the most common connection systems. Supplied with nuts for the conformation with 3 or 4 outputs, they are suitable for a very wide range of cables or ducts diameters.

#### **ADVANTAGES**

- ▶ Pre-filled with a gel that is not-classified as hazardous under the CLP Directive.
- ► Ready to use.
- Also suitable for wet or flooded environments.
- Always re-enterable.
- ► Wall or external ceiling fixing system.
- Click and hook closure, does not require screws.
- ▶ Pre-threaded entries for cable gland mounting.
- No shelf life.