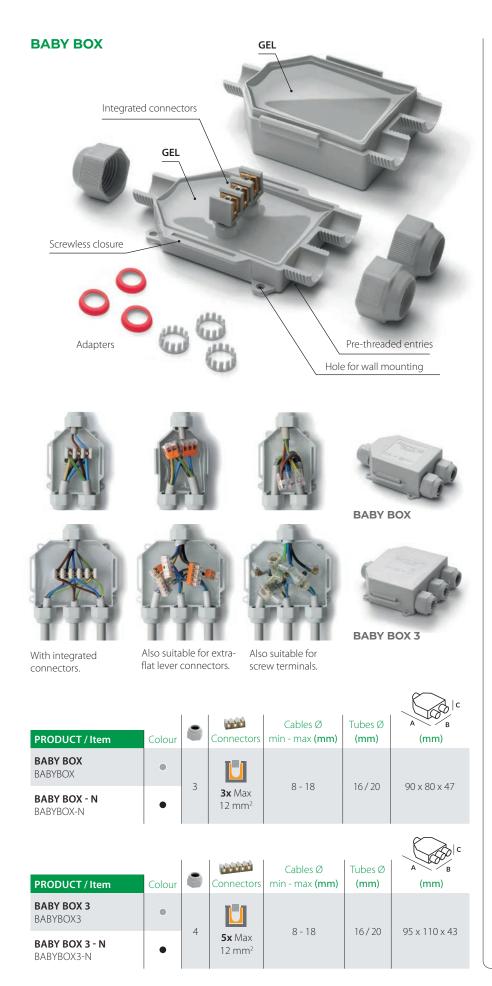

# **BABY BOX**

## Pre-filled boxes (1 to 2) – (1 to 3) with integrated terminal block and clamping nuts.

BABY BOX is the range of ready to use boxes/junction boxes, complete with terminal block and a kit of components that allow its use with cables from 8 to 18 mm in diameter and ducts from 16 to 20 mm in diameter. Nothing to pour and no waiting times as it is already pre-filled with a non-toxic gel, not classified as dangerous and with no shelf life, which insulates and seals the connection thoroughly and gives to the range the maximum of reliability; the accessory is ideal for underground, submerged or aerial installations. BABY BOX, 3-entrances box with three-pole terminal block and BABY BOX 3, 4-entrances box with five-pole terminal block, are available in grey or black, they are very simple to install and equipped with external holes for wall fixing.

#### **ADVANTAGES**

- > Pre-filled with a gel that is not-classified as hazardous under the CLP Directive.
- Ready to use.
- Also suitable for wet or flooded environments.
- Always re-enterable.
- ▶ Wall or external ceiling fixing system.
- Click and hook closure, does not require screws.
- No shelf life.