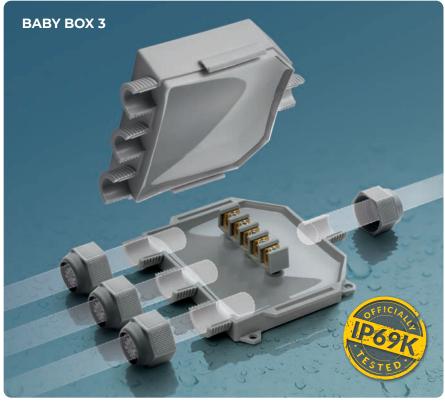

# **BABY BOX**

## Pre-filled boxes (1 to 2) – (1 to 3) with integrated terminal block and clamping nuts.

BABY BOX is the range of ready to use boxes/junction boxes, complete with terminal block and a kit of components that allow its use with cables from 8 to 18 mm in diameter and ducts from 16 to 20 mm in diameter. Nothing to pour and no waiting times as it is already pre-filled with a non-toxic gel, not classified as dangerous and with no shelf life, which insulates and seals the connection thoroughly and gives to the range the maximum of reliability; the accessory is ideal for underground, submerged or aerial installations. BABY BOX, 3-entrances box with three-pole terminal block and BABY BOX 3, 4-entrances box with five-pole terminal block, are available in grey or black, they are very simple to install and equipped with external holes for wall fixing.

#### **ADVANTAGES**

- > Pre-filled with a gel that is not-classified as hazardous under the CLP Directive.
- Ready to use.
- Also suitable for wet or flooded environments.
- Always re-enterable.
- ▶ Wall or external ceiling fixing system.
- Click and hook closure, does not require screws.
- No shelf life.