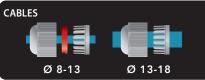

## Pre-filled boxes (1 to 2) – (1 to 3) with integrated terminal block and clamping nuts.

BABY BOX is the range of ready to use boxes/junction boxes, complete with terminal block and a kit of components that allow its use with cables from 8 to 18 mm in diameter and ducts from 16 to 20 mm in diameter. Nothing to pour and no waiting times as it is already pre-filled with a non-toxic gel, not classified as dangerous and with no shelf life, which insulates and seals the connection thoroughly and gives to the range the maximum of reliability; the accessory is ideal for underground, submerged or aerial installations. BABY BOX, 3-entrances box with three-pole terminal block and BABY BOX 3, 4-entrances box with five-pole terminal block, are available in grey or black, they are very simple to install and equipped with external holes for wall fixing.