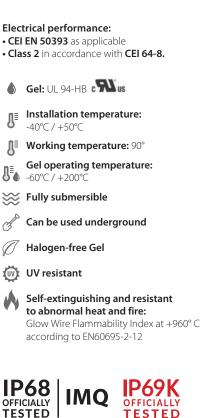

## Pre-filled boxes (1 to 2) – (1 to 3) with integrated terminal block and clamping nuts.

BABY BOX is the range of ready to use boxes/junction boxes, complete with terminal block and a kit of components that allow its use with cables from 8 to 18 mm in diameter and ducts from 16 to 20 mm in diameter. Nothing to pour and no waiting times as it is already pre-filled with a non-toxic gel, not classified as dangerous and with no shelf life, which insulates and seals the connection thoroughly and gives to the range the maximum of reliability; the accessory is ideal for underground, submerged or aerial installations. BABY BOX, 3-entrances box with three-pole terminal block and BABY BOX 3, 4-entrances box with five-pole terminal block, are available in grey or black, they are very simple to install and equipped with external holes for wall fixing.

#### **ADVANTAGES**

- > Pre-filled with a gel that is not-classified as hazardous under the CLP Directive.
- Ready to use.
- Also suitable for wet or flooded environments.
- Always re-enterable.
- ▶ Wall or external ceiling fixing system.
- Click and hook closure, does not require screws.
- No shelf life.