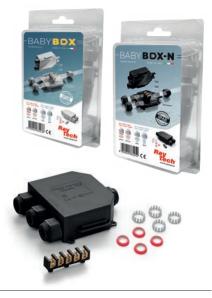

# **BABY BOX**

## Pre-filled boxes (1 to 2) – (1 to 3) with integrated terminal block and clamping nuts.

BABY BOX is the range of ready to use boxes/junction boxes, complete with terminal block and a kit of components that allow its use with cables from 8 to 18 mm in diameter and ducts from 16 to 20 mm in diameter. Nothing to pour and no waiting times as it is already pre-filled with a non-toxic gel, not classified as dangerous and with no shelf life, which insulates and seals the connection thoroughly and gives to the range the maximum of reliability; the accessory is ideal for underground, submerged or aerial installations. BABY BOX, 3-entrances box with three-pole terminal block and BABY BOX 3, 4-entrances box with five-pole terminal block, are available in grey or black, they are very simple to install and equipped with external holes for wall fixing.