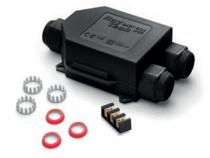

# **BABY BOX**

## Pre-filled boxes (1 to 2) – (1 to 3) with integrated terminal block and clamping nuts.

BABY BOX is the range of ready to use boxes/junction boxes, complete with terminal block and a kit of components that allow its use with cables from 8 to 18 mm in diameter and ducts from 16 to 20 mm in diameter. Nothing to pour and no waiting times as it is already pre-filled with a non-toxic gel, not classified as dangerous and with no shelf life, which insulates and seals the connection thoroughly and gives to the range the maximum of reliability; the accessory is ideal for underground, submerged or aerial installations. BABY BOX, 3-entrances box with three-pole terminal block and BABY BOX 3, 4-entrances box with five-pole terminal block, are available in grey or black, they are very simple to install and equipped with external holes for wall fixing.

#### **ADVANTAGES**

- > Pre-filled with a gel that is not-classified as hazardous under the CLP Directive.
- Ready to use.
- Also suitable for wet or flooded environments.
- Always re-enterable.
- ▶ Wall or external ceiling fixing system.
- Click and hook closure, does not require screws.
- No shelf life.