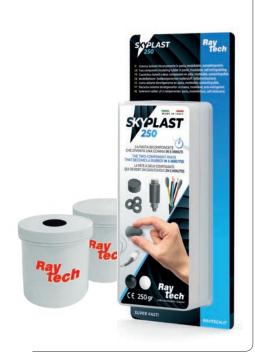

## RUBBER

LOW VOLTAGE FILLERS

SKY PLAST BECOMES RUBBER IN 5 MINUTES

Ray

**Tech** 

## **SKY PLAST**

Two-component insulating rubber, mouldable, selfextinguishing paste with high dielectric characteristics.

Sky Plast is ideal for covering, protecting, insulating, finishing and fireproofing any electrical and non-electrical component. Once the 2 components have been blended in a ratio of 1:1 (for max 2 min.) until uniform, it cross links quickly at room temperature in less than 5 minutes. After being wrapped around the component to be protected, Sky Plast quickly transforms into a layer of rubber with high dielectric and self-extinguishing characteristics.

Preparation of deflectors, nozzles, flow deviators

| Total quantity |  |
|----------------|--|
| 250 gr         |  |
| 500 gr         |  |

Cable gland sealing

Preparation on-site

of expanders

for inserts

Preparation on-site