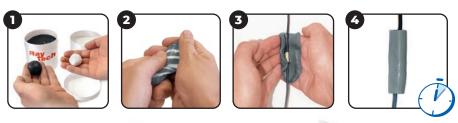

## **SKY PLAST**

Two-component insulating rubber, mouldable, selfextinguishing paste with high dielectric characteristics.

Sky Plast is ideal for covering, protecting, insulating, finishing and fireproofing any electrical and non-electrical component. Once the 2 components have been blended in a ratio of 1:1 (for max 2 min.) until uniform, it cross links quickly at room temperature in less than 5 minutes. After being wrapped around the component to be protected, Sky Plast quickly transforms into a layer of rubber with high dielectric and self-extinguishing characteristics.

## **ADVANTAGES**

- Low smoke and toxic and corrhosive gases emission.
- Able to replace taping, heat-shrinking, resin finishes.
- Flexible and elastic.
- Quickly ready for use.

Preparation on-site

of seals