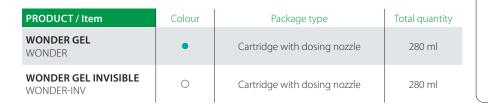

# **WONDER GEL**

Single component insulating gels in cartridge to instantly protect new installations and oversee maintenance of all types of electrical connections.

**Installer's best friends.** Electrical connections, within empty enclosures, are exposed to the risk of short circuit, oxidation and corrosion, at times, resulting in irreparable damages. Without stress and no waiting around, **WonderGel** and **WonderGel Invisible** make your job easier, guaranteeing the protection and safety of systems in compliance to best practice rules to provide the highest quality solution, quick and perfect to get the satisfaction of both you and your clients.