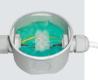

for short periods: up to 250°C

Stabilised for:

mould - UV

Degree of protection:

IP68 (in proper casings)

Wonder Gel protects against dust and seals the connections from the effects of continuous immersion in water when it is poured into casings protected from the ingress of solid bodies, thus helping to create a **IP68** system.

### WHAT DOES GUARANTEE?

- Maximum insulation and sealing
- Effective and stable adhesion with the passing of time
- High resistance to water pressure
- Degree of protection IP68 when dispensed in suitable casings