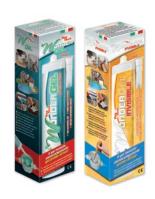

# **WONDER GEL**

Single component insulating gels in cartridge to instantly protect new installations and oversee maintenance of all types of electrical connections.

**Installer's best friends.** Electrical connections, within empty enclosures, are exposed to the risk of short circuit, oxidation and corrosion, at times, resulting in irreparable damages. Without stress and no waiting around, **WonderGel** and **WonderGel Invisible** make your job easier, guaranteeing the protection and safety of systems in compliance to best practice rules to provide the highest quality solution, quick and perfect to get the satisfaction of both you and your clients.