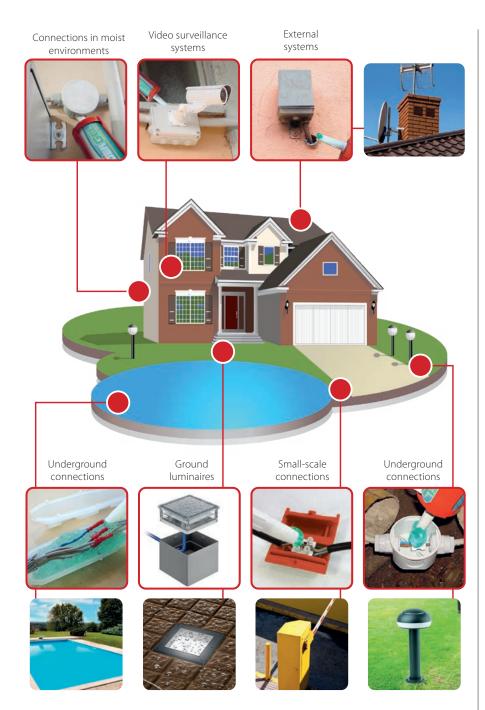

# **WONDER GEL**

Single component insulating gels in cartridge to instantly protect new installations and oversee maintenance of all types of electrical connections.

**Installer's best friends.** Electrical connections, within empty enclosures, are exposed to the risk of short circuit, oxidation and corrosion, at times, resulting in irreparable damages. Without stress and no waiting around, **WonderGel** and **WonderGel Invisible** make your job easier, guaranteeing the protection and safety of systems in compliance to best practice rules to provide the highest quality solution, quick and perfect to get the satisfaction of both you and your clients.

#### **ADVANTAGES**

- ► Ready to use! No mixing required! Already cross-linked! No need to wait!
- Resolve issues connected to incorrect insulation or sealing.
- ► Eliminate annoying out of service instances caused by moisture.
- ▶ Protect your systems from the penetration of insects.
- ▶ Protect your electrical connections from oxidation and corrosion.
- Applicable in all climatic conditions.
- ► The gel is not-classified as hazardous under the CLP Directive.

for short periods: up to 250°C

Stabilised for:

mould - UV

Degree of protection:

IP68 (in proper casings)

Wonder Gel protects against dust and seals the connections from the effects of continuous immersion in water when it is poured into casings protected from the ingress of solid bodies, thus helping to create a **IP68** system.