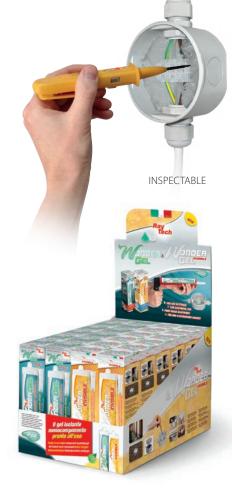

Easy to apply even in areas which are difficult to access!

### WHAT DOES GUARANTEE?

- Maximum insulation and sealing
- Effective and stable adhesion with the passing of time
- High resistance to water pressure
- Degree of protection IP68 when dispensed in suitable casings

# WHY IS IT IN A CARTRIDGE?

- Always ready to use and at your fingertips
- ${\boldsymbol{\cdot}}$  Can be used with standard guns
- It is measurable
- No waste
- Complete with nozzle
- Extremely rapid to use even in difficult positions
- Compact