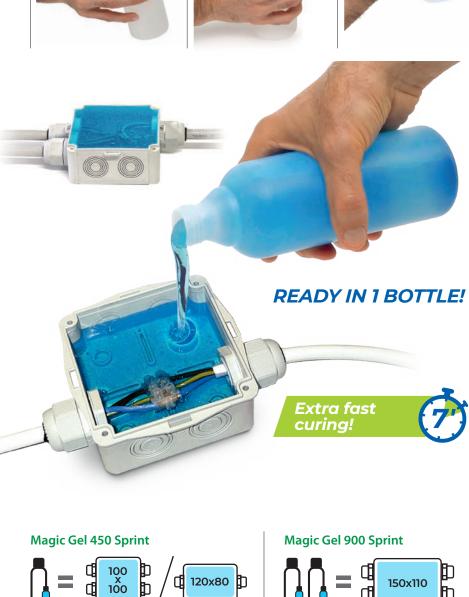

*Magic Gel Sprint* protects against dust and seals the connections from the effects of continuous immersion in water when it is poured into casings protected from the ingress of solid bodies, thus helping to create a **IP68** system.

## **MAGIC GEL SPRINT**

Insulating and sealing gel with very high dielectric and thermal characteristics, ideal for POWER cables, TELECOM cables and ELECTRONICS CIRCUITS.

Magic Gel Sprint is formulated for an extra fast curing directly inside the bottle. Practical, performing, eco-sustainable, it is the ideal GEL for insulating and sealing boxes of the most commonly used dimensions.

## HOW IS IP68 DEGREE OF PROTECTION OBTAINED?

The GEL protects against dusts and seals the connections from the effects of continuous immersion in water when it is poured into enclosures protected from the ingress of solid bodies, therefore contributing to create an IP68 system.

MAGIC GEL SPRINT is available in 2 version which are sustainable in terms of packaging and in terms of volume, as they are specifically designed for filling boxes in the most commonly used formats.